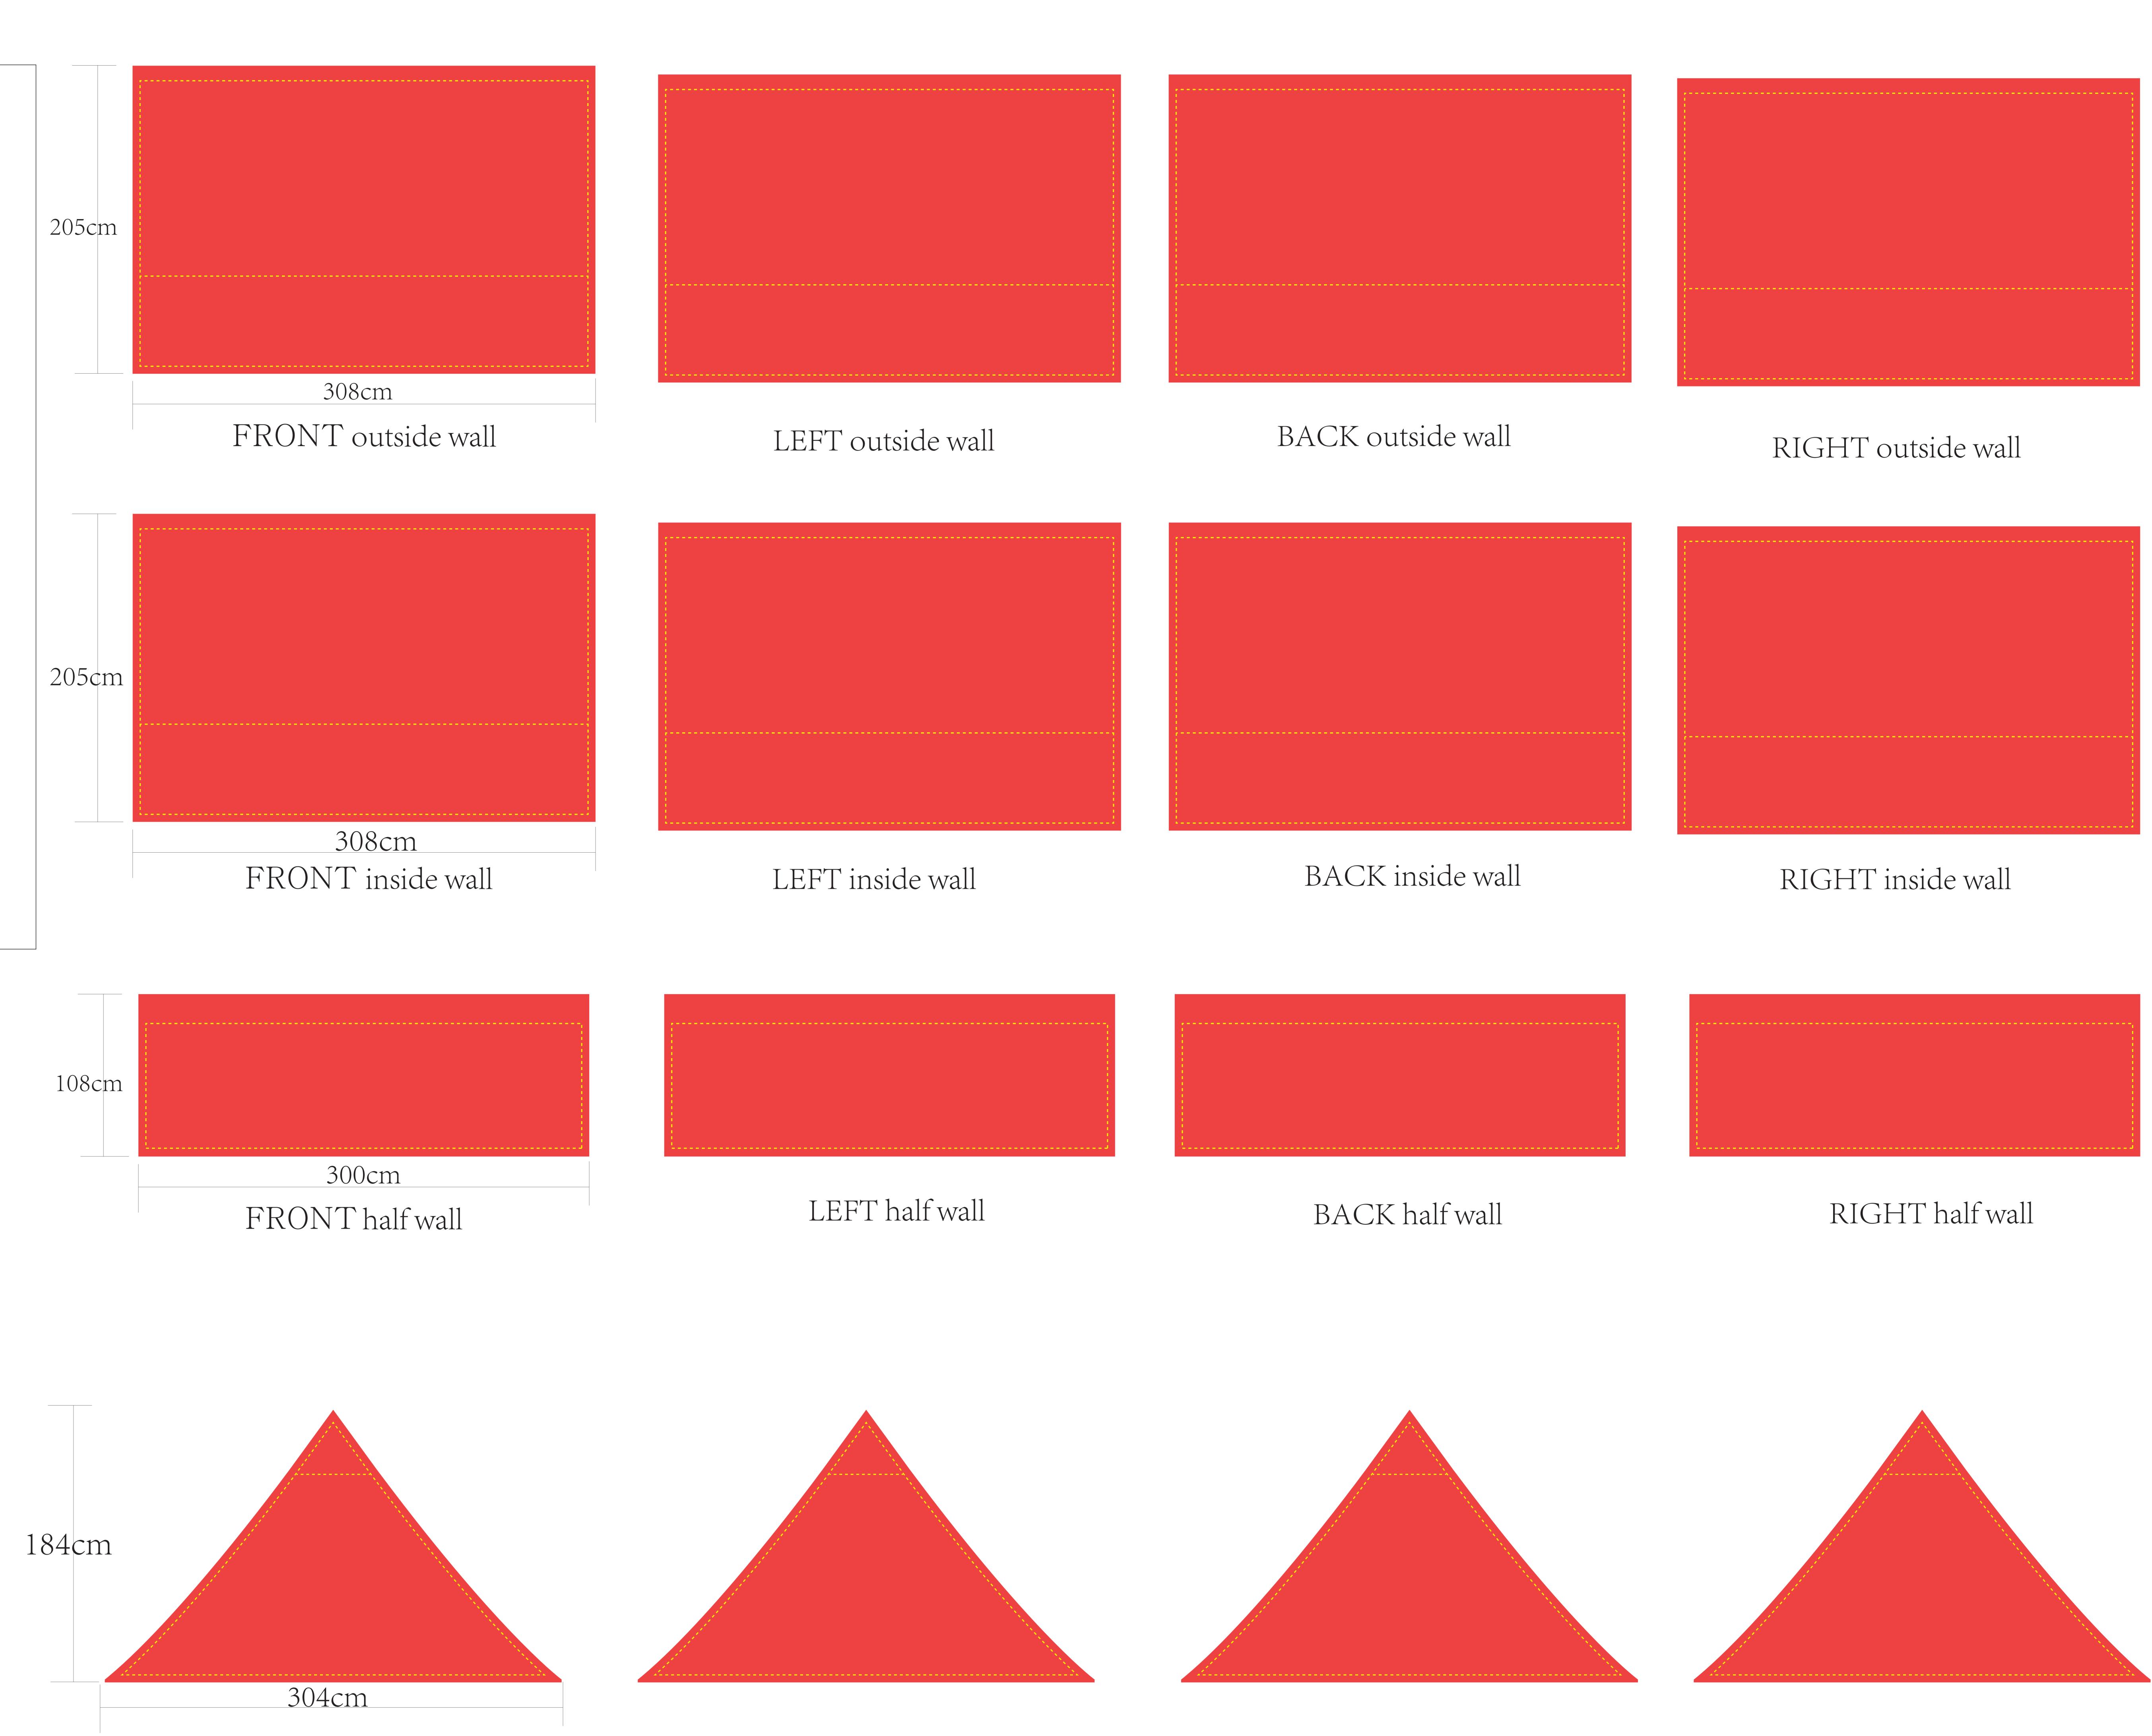

## Safe Guide

- Template ratio: 1:10
- Files to be supplied as vector PDF, AI, EPS.
- Files can be supplied at 100%, 50% or 25% the correct proportions are important.
- Please ensure all logos and text are within the safe guide to prevent any cropping.
- Minimum font size 30 pts
- All text needs to be converted to paths/outlines.
- Logos should be imported/placed as vector and must be in CMYK / pantone.
- Photographic images should be supplied at 100dpi at finished size.
- No bleed required.
- Other information required:
  Specific pantone colours\*

\*Tents are printed using CMYK dye sublimation. We will make every effort to match Pantone colours as close as possible.

RIGHT

BACK

307cm

FRONT